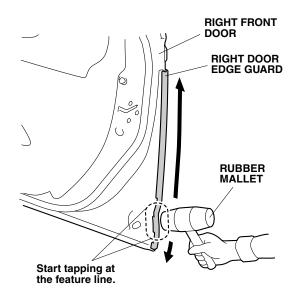

- 6. Apply touch-up paint to the cut seam sealant area, and let it dry.
- 7. Position the right door edge guard on the right front door edge and align it with the marks made in step 3.

8. Starting at the feature line, tap the right door edge guard into position with a series of light taps using a rubber mallet, then work up and down. Make sure the position of the right door edge guard is correct. Once in place, do not remove, reposition, or reinstall the right door edge guard.