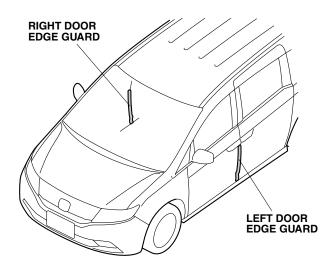

Accessory

**DOOR EDGE GUARDS** 

Application

2015 ODYSSEY

Publications No. VERSION 1

Issue Date
JULY 2014

#### **PARTS LIST**



## **TOOLS AND SUPPLIES REQUIRED**

Rubber mallet Felt-tip pen Touch-up paint

## Illustration of the Door Edge Guards on the Vehicle



### **INSTALLATION**

**Customer Information:** The information in this installation instruction is intended for use only by skilled technicians who have the proper tools, equipment, and training to correctly and safely add equipment to your vehicle. These procedures should not be attempted by "do-it-yourselfers."

NOTE: These instructions show the right door edge guard being installed. The same procedure applies to installing the left door edge guard.

# **Installing the Door Edge Guards**

- Clean and wax the areas to be covered with a high quality paste wax.
- 2. Identify each door edge guard by holding it up to the door and matching its contour with the door edge.
- Position the right door edge guard on the right front door while aligning it with the contour of the door. Mark the sea