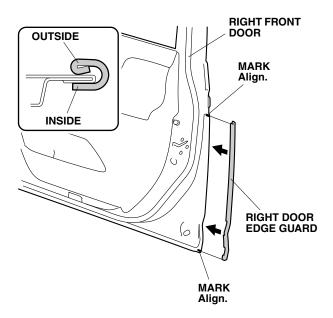

NOTE: These instructions show the right door edge guard being installed. The same procedure applies to installing the left door edge guard.

# **Installing the Door Edge Guards**

- Clean and wax the areas to be covered with a high quality paste wax.
- 2. Identify each door edge guard by holding it up to the door and matching its contour with the door edge.
- Position the right door edge guard on the right front door while aligning it with the contour of the door. Mark the sealant at the top and bottom ends of the right door edge guard.

4. Remove the right door edge guard.

 Position the cutting edge of the seam sealant cutting tool against the door edge, and trim the seam sealant from mark to mark. The cutting tool cuts in only one direction.