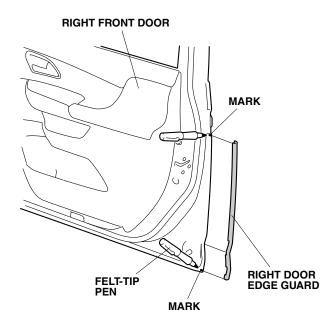

# **Installing the Door Edge Guards**

- Clean and wax the areas to be covered with a high quality paste wax.
- 2. Identify each door edge guard by holding it up to the door and matching its contour with the door edge.
- Position the right door edge guard on the right front door while aligning it with the contour of the door. Mark the sealant at the top and bottom ends of the right door edge guard.