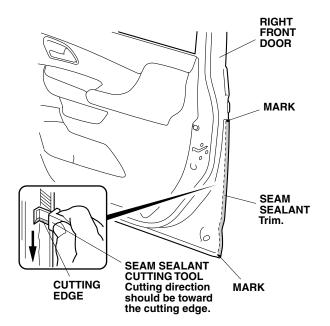

4. Remove the right door edge guard.

 Position the cutting edge of the seam sealant cutting tool against the door edge, and trim the seam sealant from mark to mark. The cutting tool cuts in only one direction.